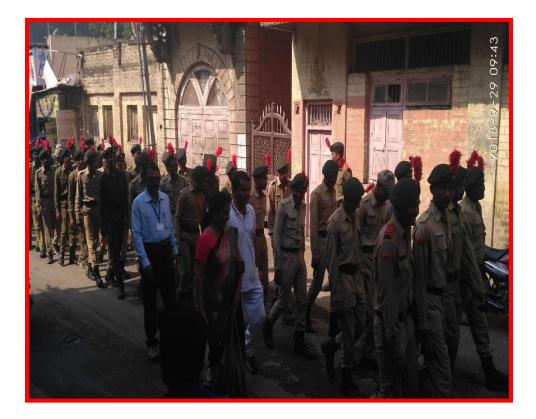

### Name of the Department: - National Cadet Corps

| Name of the Activity / Event      | Say No to Plastic Bags Rally in Collaboration<br>with Barshi Muncipal Corporation                                                              |
|-----------------------------------|------------------------------------------------------------------------------------------------------------------------------------------------|
| Date                              | 29-09-2018                                                                                                                                     |
| Time                              | 8:30                                                                                                                                           |
| Faculty In charge                 | Maj. Dr. S. D. Pawar                                                                                                                           |
| Venue                             | Shivshakti ground, Barshi                                                                                                                      |
| Participants                      | NCC Cadets                                                                                                                                     |
| Number of Participant             | 150                                                                                                                                            |
| Subject of the activity event     | International yoga day                                                                                                                         |
| Objective of the activity / Event | To make Barshi City Plastic free<br>To make cadets and citizens aware about the<br>dangers of using plastic bags                               |
| Conduct of the Activity /Event    | NCC cadets practiced in Plastic free city<br>movement initiated by the Barshi Muncipal<br>Corporation.                                         |
| Outcomes of the Activity / Event  | Cadets and citizens were made aware about the<br>dangers of using plastic bags<br>People started using cotton bags instead of<br>plastic bags. |

Barshi Muncipal Corporation officer briefing the students about the rally

5 grid or

Goy. Commander National Cadet Corpe Shri Shivaji Mahavidyalaya Barshi -413411

| Name of the Activity / Event      | International Yoga Day                                                                                       |
|-----------------------------------|--------------------------------------------------------------------------------------------------------------|
| Resource Person                   | Dr. Fartade G. M.                                                                                            |
| Date                              | 21/06/2018                                                                                                   |
| Time                              | 7.00 a.m.                                                                                                    |
| Faculty Incharge                  | Sarvade G. M.                                                                                                |
| Venue                             | Jimkhana Hall                                                                                                |
| Participant                       | NSS Volunteers/Students & Faculty                                                                            |
| Number of Participant             | 100                                                                                                          |
| Subject of the activity event     | Yoga                                                                                                         |
| Objective of the activity / Event | Use of Yoga and Meditation for healthy life                                                                  |
| Conduct of the Activity /Event    | Notice was displayed on the notice board and through social media.                                           |
| Outcomes of the Activity / Event  | NSS Volunteer and staff of college create<br>awareness in public about importance of<br>Yoga in their lives. |