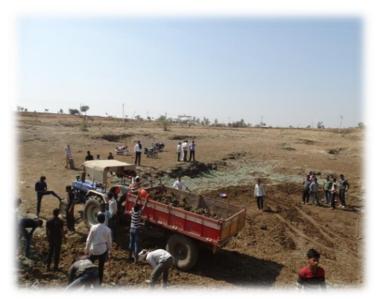

# Name of the Department: - National Cadet Corps

| Name of the Activity / Event      | <b>Tree Plantation Programme in Collaboration</b><br>with Morning Club Barshi                          |
|-----------------------------------|--------------------------------------------------------------------------------------------------------|
| Date                              | 02-10-2018                                                                                             |
| Time                              | 7:30.                                                                                                  |
| Faculty In charge                 | Maj. Dr. S. D. Pawar                                                                                   |
| Venue                             | Subhash Nagar, Barshi                                                                                  |
| Participants                      | NCC Cadets and Morning Club members                                                                    |
| Number of Participant             | 80                                                                                                     |
| Subject of the activity event     | Tree Plantation                                                                                        |
| Objective of the activity / Event | To make NCC cadets aware about the green initiatives in general and tree plantation in particular.     |
|                                   | To increase positive attitude towards tree<br>Plantation.                                              |
| Conduct of the Activity /Event    | NCC cadets planted saplings of various trees on<br>both the sides of the road, at Subhas nagar, Barshi |
| Outcomes of the Activity / Event  | Students understood the importance of the Tree Plantation.                                             |
|                                   | Students understood the need of trees in human lives.                                                  |

# Tree Plantation in Barshi city in collaboration with Morning Club Barshi

# Date: 02/10/2018

= 2 War Coy. Commander National Cadet Corpe Shri Shivaji Mahavidyalaya Barshi -413411

CIPAL PRIN Shri Shivaji Mahavidyalaya, Barshi, Dist. Solapur-413411.