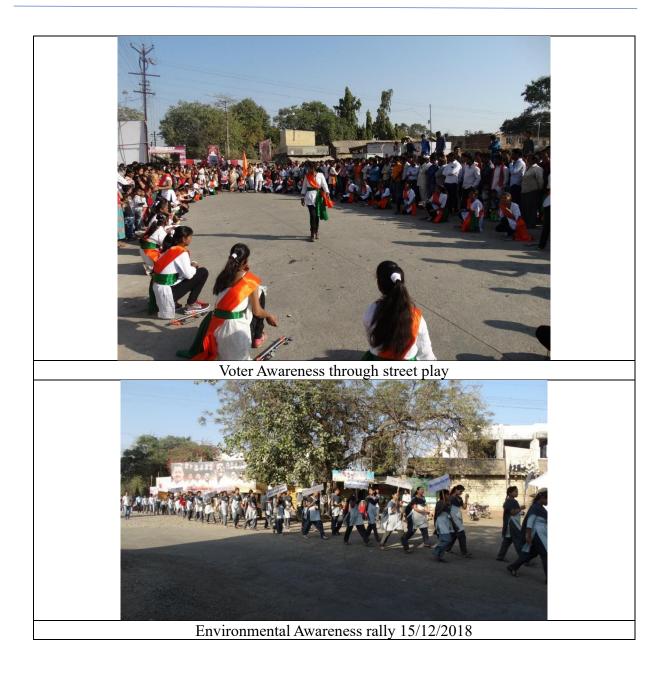

| Name of the Activity / Event      | Voter Awareness rally                                                                                                   |
|-----------------------------------|-------------------------------------------------------------------------------------------------------------------------|
| Resource Person                   |                                                                                                                         |
| Date                              | 25/01/2019                                                                                                              |
| Time                              | 10.00 a.m.                                                                                                              |
| Faculty Incharge                  | Sarwade G. M.                                                                                                           |
| Venue                             | Barshi Town                                                                                                             |
| Participant                       | NSS Volunteers/Students & Faculty                                                                                       |
| Number of Participant             | 150                                                                                                                     |
| Subject of the activity event     | Voter Awareness                                                                                                         |
| Objective of the activity / Event | To create voter awareness among the people                                                                              |
| Conduct of the Activity /Event    | Notice was displayed on the notice board and through social media.                                                      |
| Outcomes of the Activity / Event  | Voter awareness rally was taken through<br>the main street of Barshi to make people<br>aware about right of their vote. |

Name of the Department: National Service Scheme

| Name of the Activity / Event      | Voter Awareness rally                                                                                                   |
|-----------------------------------|-------------------------------------------------------------------------------------------------------------------------|
| Resource Person                   |                                                                                                                         |
| Date                              | 25/01/2019                                                                                                              |
| Time                              | 10.00 a.m.                                                                                                              |
| Faculty Incharge                  | Sarwade G. M.                                                                                                           |
| Venue                             | Barshi Town                                                                                                             |
| Participant                       | NSS Volunteers/Students & Faculty                                                                                       |
| Number of Participant             | 150                                                                                                                     |
| Subject of the activity event     | Voter Awareness                                                                                                         |
| Objective of the activity / Event | To create voter awareness among the people                                                                              |
| Conduct of the Activity /Event    | Notice was displayed on the notice board and through social media.                                                      |
| Outcomes of the Activity / Event  | Voter awareness rally was taken through<br>the main street of Barshi to make people<br>aware about right of their vote. |