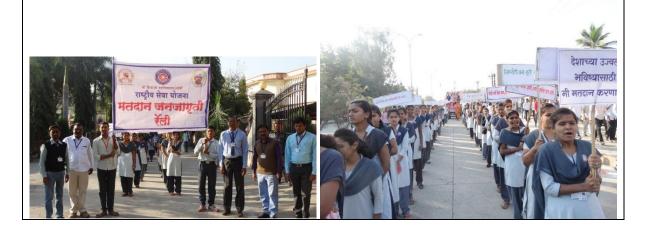

| Name of the Activity / Event      | Voter Awareness rally                                                                                                   |
|-----------------------------------|-------------------------------------------------------------------------------------------------------------------------|
| Resource Person                   |                                                                                                                         |
| Date                              | 25/01/2019                                                                                                              |
| Time                              | 10.00 a.m.                                                                                                              |
| Faculty Incharge                  | Sarwade G. M.                                                                                                           |
| Venue                             | Barshi Town                                                                                                             |
| Participant                       | NSS Volunteers/Students & Faculty                                                                                       |
| Number of Participant             | 150                                                                                                                     |
| Subject of the activity event     | Voter Awareness                                                                                                         |
| Objective of the activity / Event | To create voter awareness among the people                                                                              |
| Conduct of the Activity /Event    | Notice was displayed on the notice board and through social media.                                                      |
| Outcomes of the Activity / Event  | Voter awareness rally was taken through<br>the main street of Barshi to make people<br>aware about right of their vote. |

Name of the Department: National Service Scheme

| Name of the Activity / Event      | Voter Awareness rally                                                                                                   |
|-----------------------------------|-------------------------------------------------------------------------------------------------------------------------|
| Resource Person                   |                                                                                                                         |
| Date                              | 25/01/2019                                                                                                              |
| Time                              | 10.00 a.m.                                                                                                              |
| Faculty Incharge                  | Sarwade G. M.                                                                                                           |
| Venue                             | Barshi Town                                                                                                             |
| Participant                       | NSS Volunteers/Students & Faculty                                                                                       |
| Number of Participant             | 150                                                                                                                     |
| Subject of the activity event     | Voter Awareness                                                                                                         |
| Objective of the activity / Event | To create voter awareness among the people                                                                              |
| Conduct of the Activity /Event    | Notice was displayed on the notice board and through social media.                                                      |
| Outcomes of the Activity / Event  | Voter awareness rally was taken through<br>the main street of Barshi to make people<br>aware about right of their vote. |