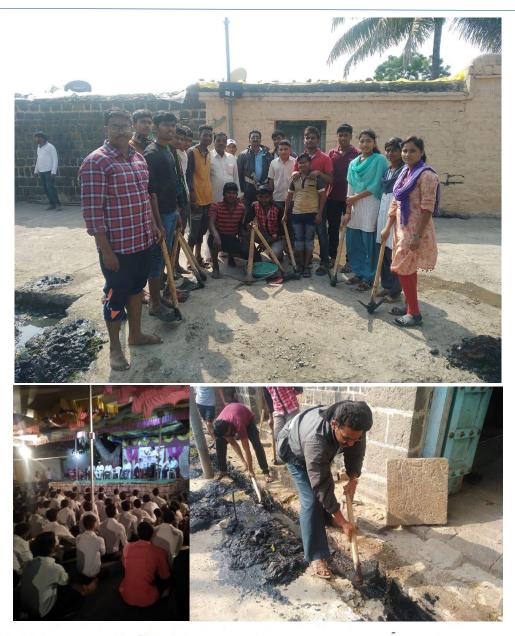

| Name of the Activity / Event      | Cleanliness in Bhagvant Temple                                                                                                                                         |
|-----------------------------------|------------------------------------------------------------------------------------------------------------------------------------------------------------------------|
| Resource Person                   |                                                                                                                                                                        |
| Date                              | 17/08/2018                                                                                                                                                             |
| Time                              | 7.00 a.m.                                                                                                                                                              |
| Faculty Incharge                  | Sarvade G. M.                                                                                                                                                          |
| Venue                             | Bhagwant Temple                                                                                                                                                        |
| Participant                       | NSS Volunteers/Students & Faculty                                                                                                                                      |
| Number of Participant             | 100                                                                                                                                                                    |
| Subject of the activity event     | Cleanliness                                                                                                                                                            |
| Objective of the activity / Event | Awareness of Cleanliness                                                                                                                                               |
| Conduct of the Activity /Event    | Notice was displayed on the notice board and through social media.                                                                                                     |
| Outcomes of the Activity / Event  | The Bhagvant temple was cleaned by the NSS volunteer on 17/08/2019 as a part of their social responsibility. It inspire the devotees to participate in such activities |

| Name of the Activity / Event      | Cleanliness Rally                                                                             |  |
|-----------------------------------|-----------------------------------------------------------------------------------------------|--|
| Resource Person                   |                                                                                               |  |
| Date                              | 25/08/2018                                                                                    |  |
| Time                              | 11.00 a.m.                                                                                    |  |
| Faculty Incharge                  | Sarvade G. M.                                                                                 |  |
| Venue                             | Barshi Town                                                                                   |  |
| Participant                       | NSS Volunteers/Students & Faculty                                                             |  |
| Number of Participant             | 150                                                                                           |  |
| Subject of the activity event     | Cleanliness Rally                                                                             |  |
| Objective of the activity / Event | Awareness about cleanliness                                                                   |  |
| Conduct of the Activity /Event    | Notice was displayed on the notice board and through social media.                            |  |
| Outcomes of the Activity / Event  | Its purpose was to make people aware<br>about the importance of cleanliness in<br>their lives |  |
|                                   |                                                                                               |  |

राष्ट्रीय रोया योजना

| Name of the Activity / Event      | Cleanliness Camp                                                                        |
|-----------------------------------|-----------------------------------------------------------------------------------------|
| Resource Person                   |                                                                                         |
| Date                              | 10/08/2018                                                                              |
| Time                              | 11.00 a.m.                                                                              |
| Faculty Incharge                  | Dr. Chati R. S.                                                                         |
| Venue                             | Barshi Town                                                                             |
| Participant                       | NSS Volunteers/Students & Faculty                                                       |
| Number of Participant             | 150                                                                                     |
| Subject of the activity event     | Cleanliness Rally                                                                       |
| Objective of the activity / Event | Awareness about cleanliness                                                             |
| Conduct of the Activity /Event    | Notice was displayed on the notice board and through social media.                      |
| Outcomes of the Activity / Event  | NSS volunteer cleaned the roads and public places of Barshi city for societal benefits. |
|                                   |                                                                                         |