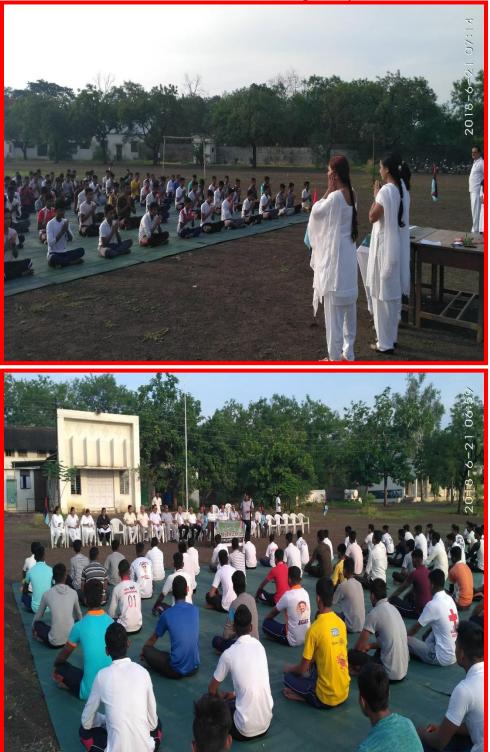

### Name of the Department: - National Cadet Corps

| Name of the Activity / Event      | International Yoga Day Celebration                                                                                                                |
|-----------------------------------|---------------------------------------------------------------------------------------------------------------------------------------------------|
| Date                              | 21-06-2018                                                                                                                                        |
| Time                              | 7:30.                                                                                                                                             |
| Faculty In charge                 | Maj. Dr. S. D. Pawar                                                                                                                              |
| Venue                             | Shivshakti ground, Barshi                                                                                                                         |
| Participants                      | NCC Cadets                                                                                                                                        |
| Number of Participant             | 125                                                                                                                                               |
| Subject of the activity event     | International yoga day                                                                                                                            |
| Objective of the activity / Event | To make NCC cadets aware about the<br>importance of Yoga in our lives.<br>To make students healthy and agile by making<br>them do yoga every day. |
| Conduct of the Activity /Event    | NCC cadets practiced Yoga under the guidance<br>of Ambika Kutir Yog Mandal, Barshi.                                                               |
| Outcomes of the Activity / Event  | Students understood the importance of Yoga in human lives.                                                                                        |
|                                   | It helped students in making their body flexible.                                                                                                 |

### **Activity Photos**

International Yoga Day Celebration

= 2 War

Coy. Commander National Cadet Corpe Shri Shivaji Mahavidyalaya Barshi -413411

PRINCIPAL Shri Shivaji Mahavidyalaya, Barshi, Dist. Solapur-413411.