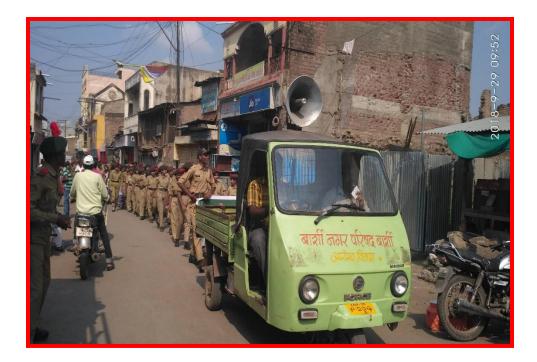

### Name of the Department: - National Cadet Corps

| Name of the Activity / Event      | Say No to Plastic Bags Rally in Collaboration<br>with Barshi Muncipal Corporation                                                              |
|-----------------------------------|------------------------------------------------------------------------------------------------------------------------------------------------|
| Date                              | 29-09-2018                                                                                                                                     |
| Time                              | 8:30                                                                                                                                           |
| Faculty In charge                 | Maj. Dr. S. D. Pawar                                                                                                                           |
| Venue                             | Shivshakti ground, Barshi                                                                                                                      |
| Participants                      | NCC Cadets                                                                                                                                     |
| Number of Participant             | 150                                                                                                                                            |
| Subject of the activity event     | International yoga day                                                                                                                         |
| Objective of the activity / Event | To make Barshi City Plastic free<br>To make cadets and citizens aware about the<br>dangers of using plastic bags                               |
| Conduct of the Activity /Event    | NCC cadets practiced in Plastic free city<br>movement initiated by the Barshi Muncipal<br>Corporation.                                         |
| Outcomes of the Activity / Event  | Cadets and citizens were made aware about the<br>dangers of using plastic bags<br>People started using cotton bags instead of<br>plastic bags. |

Barshi Muncipal Corporation officer briefing the students about the rally

5 grid or

Goy. Commander National Cadet Corpe Shri Shivaji Mahavidyalaya Barshi -413411

| Name of the Activity / Event      | International Yoga Day                                                                                       |
|-----------------------------------|--------------------------------------------------------------------------------------------------------------|
| Resource Person                   | Dr. Fartade G. M.                                                                                            |
| Date                              | 21/06/2018                                                                                                   |
| Time                              | 7.00 a.m.                                                                                                    |
| Faculty Incharge                  | Sarvade G. M.                                                                                                |
| Venue                             | Jimkhana Hall                                                                                                |
| Participant                       | NSS Volunteers/Students & Faculty                                                                            |
| Number of Participant             | 100                                                                                                          |
| Subject of the activity event     | Yoga                                                                                                         |
| Objective of the activity / Event | Use of Yoga and Meditation for healthy life                                                                  |
| Conduct of the Activity /Event    | Notice was displayed on the notice board and through social media.                                           |
| Outcomes of the Activity / Event  | NSS Volunteer and staff of college create<br>awareness in public about importance of<br>Yoga in their lives. |