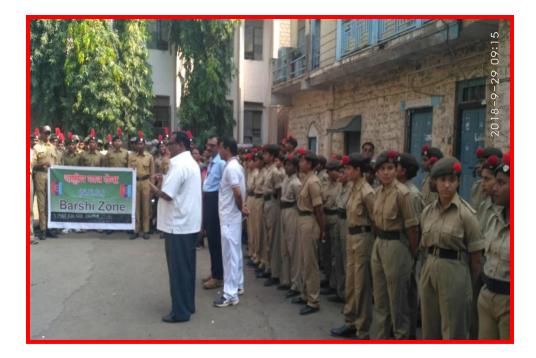

### Name of the Department: - National Cadet Corps

| Name of the Activity / Event      | Say No to Plastic Bags Rally in Collaboration<br>with Barshi Muncipal Corporation                                                              |
|-----------------------------------|------------------------------------------------------------------------------------------------------------------------------------------------|
| Date                              | 29-09-2018                                                                                                                                     |
| Time                              | 8:30                                                                                                                                           |
| Faculty In charge                 | Maj. Dr. S. D. Pawar                                                                                                                           |
| Venue                             | Shivshakti ground, Barshi                                                                                                                      |
| Participants                      | NCC Cadets                                                                                                                                     |
| Number of Participant             | 150                                                                                                                                            |
| Subject of the activity event     | International yoga day                                                                                                                         |
| Objective of the activity / Event | To make Barshi City Plastic free<br>To make cadets and citizens aware about the<br>dangers of using plastic bags                               |
| Conduct of the Activity /Event    | NCC cadets practiced in Plastic free city<br>movement initiated by the Barshi Muncipal<br>Corporation.                                         |
| Outcomes of the Activity / Event  | Cadets and citizens were made aware about the<br>dangers of using plastic bags<br>People started using cotton bags instead of<br>plastic bags. |

Barshi Muncipal Corporation officer briefing the students about the rally

5 grid or

Goy. Commander National Cadet Corpe Shri Shivaji Mahavidyalaya Barshi -413411

| Name of the Activity / Event      | International Yoga Day                                                                                       |
|-----------------------------------|--------------------------------------------------------------------------------------------------------------|
| Resource Person                   | Dr. Fartade G. M.                                                                                            |
| Date                              | 21/06/2018                                                                                                   |
| Time                              | 7.00 a.m.                                                                                                    |
| Faculty Incharge                  | Sarvade G. M.                                                                                                |
| Venue                             | Jimkhana Hall                                                                                                |
| Participant                       | NSS Volunteers/Students & Faculty                                                                            |
| Number of Participant             | 100                                                                                                          |
| Subject of the activity event     | Yoga                                                                                                         |
| Objective of the activity / Event | Use of Yoga and Meditation for healthy life                                                                  |
| Conduct of the Activity /Event    | Notice was displayed on the notice board and through social media.                                           |
| Outcomes of the Activity / Event  | NSS Volunteer and staff of college create<br>awareness in public about importance of<br>Yoga in their lives. |