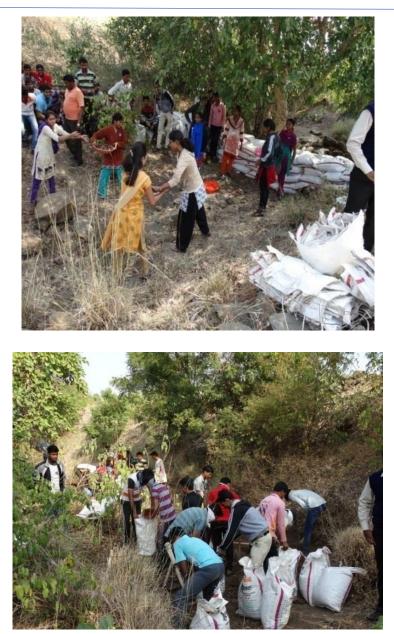

| Name of the Activity / Event      | Special Camp At Pathari                                                                                                                                                                                                                                         |
|-----------------------------------|-----------------------------------------------------------------------------------------------------------------------------------------------------------------------------------------------------------------------------------------------------------------|
| Resource Person                   |                                                                                                                                                                                                                                                                 |
| Date                              | 19/01/2019 to 25/01/2019                                                                                                                                                                                                                                        |
| Time                              | 10.00 a.m.                                                                                                                                                                                                                                                      |
| Faculty Incharge                  | Sarwade G. M.                                                                                                                                                                                                                                                   |
| Venue                             | Pathari                                                                                                                                                                                                                                                         |
| Participant                       | NSS Volunteers/ public                                                                                                                                                                                                                                          |
| Number of Participant             | 133                                                                                                                                                                                                                                                             |
| Subject of the activity event     | Water conservation, Awareness related to superstition, voter registration, cleanliness etc                                                                                                                                                                      |
| Objective of the activity / Event | To create voter awareness among the people                                                                                                                                                                                                                      |
| Conduct of the Activity /Event    | Notice was displayed on the notice board and through social media.                                                                                                                                                                                              |
| Outcomes of the Activity / Event  | Seven-Day Special Camp was organized<br>at Pathari village where NSS volunteers<br>cleaned the village streets and guttars,<br>water conservation made them aware<br>about the importance of cleanliness, and<br>made them aware about the of<br>superstitions. |

Cleanliness

Water Conservation

PRINCIPAL Shri Shivaji Mahavidyalaya, Barshi, Dist. Solapur-413411

Name of the Department: National Service Scheme