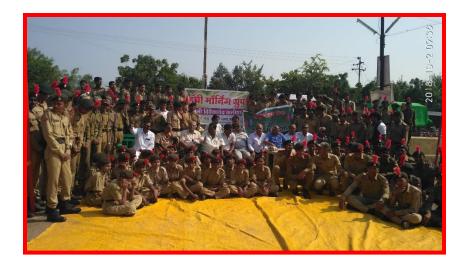

### Name of the Department: - National Cadet Corps

| Name of the Activity / Event      | Say No to Plastic Bags Rally in Collaboration<br>with Barshi Muncipal Corporation                                                              |
|-----------------------------------|------------------------------------------------------------------------------------------------------------------------------------------------|
| Date                              | 29-09-2018                                                                                                                                     |
| Time                              | 8:30                                                                                                                                           |
| Faculty In charge                 | Maj. Dr. S. D. Pawar                                                                                                                           |
| Venue                             | Shivshakti ground, Barshi                                                                                                                      |
| Participants                      | NCC Cadets                                                                                                                                     |
| Number of Participant             | 150                                                                                                                                            |
| Subject of the activity event     | International yoga day                                                                                                                         |
| Objective of the activity / Event | To make Barshi City Plastic free<br>To make cadets and citizens aware about the<br>dangers of using plastic bags                               |
| Conduct of the Activity /Event    | NCC cadets practiced in Plastic free city<br>movement initiated by the Barshi Muncipal<br>Corporation.                                         |
| Outcomes of the Activity / Event  | Cadets and citizens were made aware about the<br>dangers of using plastic bags<br>People started using cotton bags instead of<br>plastic bags. |

Barshi Muncipal Corporation officer briefing the students about the rally

5 grid or

Goy. Commander National Cadet Corpe Shri Shivaji Mahavidyalaya Barshi -413411

| Name of the Activity / Event      | International Yoga Day                                                                                       |
|-----------------------------------|--------------------------------------------------------------------------------------------------------------|
| Resource Person                   | Dr. Fartade G. M.                                                                                            |
| Date                              | 21/06/2018                                                                                                   |
| Time                              | 7.00 a.m.                                                                                                    |
| Faculty Incharge                  | Sarvade G. M.                                                                                                |
| Venue                             | Jimkhana Hall                                                                                                |
| Participant                       | NSS Volunteers/Students & Faculty                                                                            |
| Number of Participant             | 100                                                                                                          |
| Subject of the activity event     | Yoga                                                                                                         |
| Objective of the activity / Event | Use of Yoga and Meditation for healthy life                                                                  |
| Conduct of the Activity /Event    | Notice was displayed on the notice board and through social media.                                           |
| Outcomes of the Activity / Event  | NSS Volunteer and staff of college create<br>awareness in public about importance of<br>Yoga in their lives. |