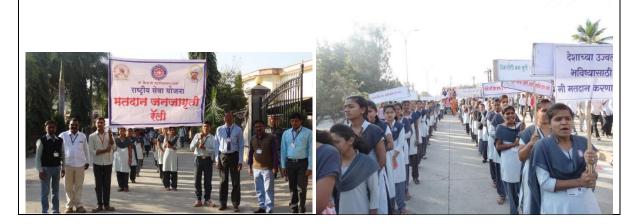

| Name of the Activity / Event      | Voter Awareness rally                                                                                                   |
|-----------------------------------|-------------------------------------------------------------------------------------------------------------------------|
| Resource Person                   |                                                                                                                         |
| Date                              | 25/01/2019                                                                                                              |
| Time                              | 10.00 a.m.                                                                                                              |
| Faculty Incharge                  | Sarwade G. M.                                                                                                           |
| Venue                             | Barshi Town                                                                                                             |
| Participant                       | NSS Volunteers/Students & Faculty                                                                                       |
| Number of Participant             | 150                                                                                                                     |
| Subject of the activity event     | Voter Awareness                                                                                                         |
| Objective of the activity / Event | To create voter awareness among the people                                                                              |
| Conduct of the Activity /Event    | Notice was displayed on the notice board and through social media.                                                      |
| Outcomes of the Activity / Event  | Voter awareness rally was taken through<br>the main street of Barshi to make people<br>aware about right of their vote. |

Name of the Department: National Service Scheme

| Name of the Activity / Event      | Voter Awareness rally                                                                                                   |
|-----------------------------------|-------------------------------------------------------------------------------------------------------------------------|
| Resource Person                   |                                                                                                                         |
| Date                              | 25/01/2019                                                                                                              |
| Time                              | 10.00 a.m.                                                                                                              |
| Faculty Incharge                  | Sarwade G. M.                                                                                                           |
| Venue                             | Barshi Town                                                                                                             |
| Participant                       | NSS Volunteers/Students & Faculty                                                                                       |
| Number of Participant             | 150                                                                                                                     |
| Subject of the activity event     | Voter Awareness                                                                                                         |
| Objective of the activity / Event | To create voter awareness among the people                                                                              |
| Conduct of the Activity /Event    | Notice was displayed on the notice board and through social media.                                                      |
| Outcomes of the Activity / Event  | Voter awareness rally was taken through<br>the main street of Barshi to make people<br>aware about right of their vote. |