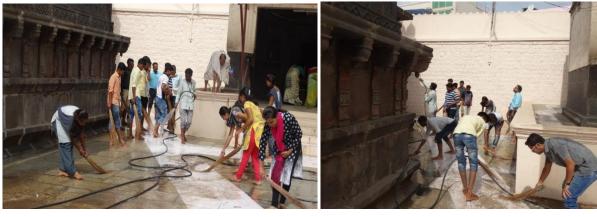

| Name of the Activity / Event      | Cleanliness in Bhagvant Temple                                                                                                                                         |
|-----------------------------------|------------------------------------------------------------------------------------------------------------------------------------------------------------------------|
| Resource Person                   |                                                                                                                                                                        |
| Date                              | 17/08/2018                                                                                                                                                             |
| Time                              | 7.00 a.m.                                                                                                                                                              |
| Faculty Incharge                  | Sarvade G. M.                                                                                                                                                          |
| Venue                             | Bhagwant Temple                                                                                                                                                        |
| Participant                       | NSS Volunteers/Students & Faculty                                                                                                                                      |
| Number of Participant             | 100                                                                                                                                                                    |
| Subject of the activity event     | Cleanliness                                                                                                                                                            |
| Objective of the activity / Event | Awareness of Cleanliness                                                                                                                                               |
| Conduct of the Activity /Event    | Notice was displayed on the notice board and through social media.                                                                                                     |
| Outcomes of the Activity / Event  | The Bhagvant temple was cleaned by the NSS volunteer on 17/08/2019 as a part of their social responsibility. It inspire the devotees to participate in such activities |