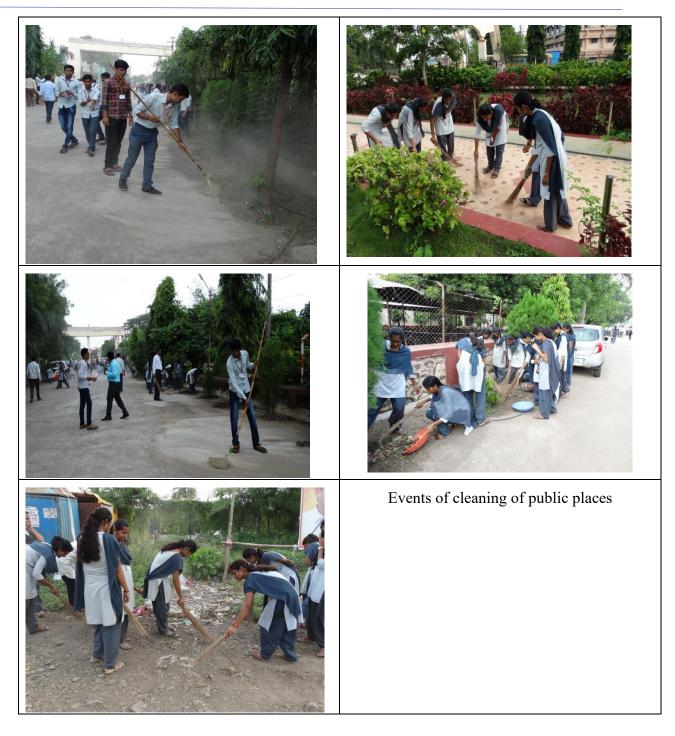

| Name of the Activity / Event      | Cleanliness Rally                                                                             |  |
|-----------------------------------|-----------------------------------------------------------------------------------------------|--|
| Resource Person                   |                                                                                               |  |
| Date                              | 25/08/2018                                                                                    |  |
| Time                              | 11.00 a.m.                                                                                    |  |
| Faculty Incharge                  | Sarvade G. M.                                                                                 |  |
| Venue                             | Barshi Town                                                                                   |  |
| Participant                       | NSS Volunteers/Students & Faculty                                                             |  |
| Number of Participant             | 150                                                                                           |  |
| Subject of the activity event     | Cleanliness Rally                                                                             |  |
| Objective of the activity / Event | Awareness about cleanliness                                                                   |  |
| Conduct of the Activity /Event    | Notice was displayed on the notice board and through social media.                            |  |
| Outcomes of the Activity / Event  | Its purpose was to make people aware<br>about the importance of cleanliness in<br>their lives |  |
|                                   |                                                                                               |  |

राष्ट्रीय रोया योजना

| Name of the Activity / Event      | Cleanliness Camp                                                                        |
|-----------------------------------|-----------------------------------------------------------------------------------------|
| Resource Person                   |                                                                                         |
| Date                              | 10/08/2018                                                                              |
| Time                              | 11.00 a.m.                                                                              |
| Faculty Incharge                  | Dr. Chati R. S.                                                                         |
| Venue                             | Barshi Town                                                                             |
| Participant                       | NSS Volunteers/Students & Faculty                                                       |
| Number of Participant             | 150                                                                                     |
| Subject of the activity event     | Cleanliness Rally                                                                       |
| Objective of the activity / Event | Awareness about cleanliness                                                             |
| Conduct of the Activity /Event    | Notice was displayed on the notice board and through social media.                      |
| Outcomes of the Activity / Event  | NSS volunteer cleaned the roads and public places of Barshi city for societal benefits. |
|                                   |                                                                                         |