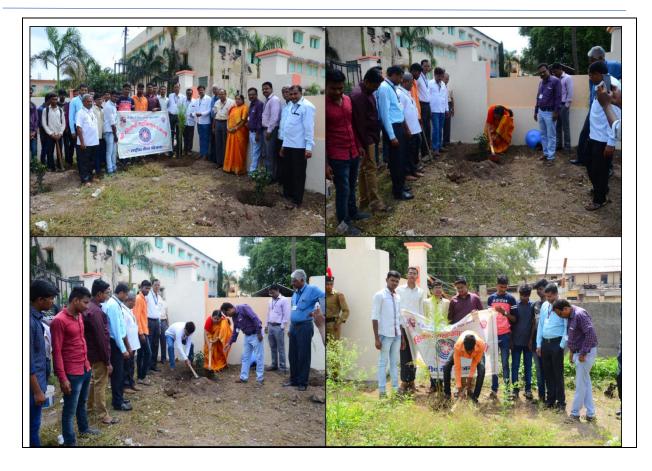

# Name of the Department: - National Cadet Corps

| Name of the Activity / Event      | <b>Tree Plantation Programme in Collaboration</b><br>with Morning Club Barshi                          |
|-----------------------------------|--------------------------------------------------------------------------------------------------------|
| Date                              | 02-10-2018                                                                                             |
| Time                              | 7:30.                                                                                                  |
| Faculty In charge                 | Maj. Dr. S. D. Pawar                                                                                   |
| Venue                             | Subhash Nagar, Barshi                                                                                  |
| Participants                      | NCC Cadets and Morning Club members                                                                    |
| Number of Participant             | 80                                                                                                     |
| Subject of the activity event     | Tree Plantation                                                                                        |
| Objective of the activity / Event | To make NCC cadets aware about the green initiatives in general and tree plantation in particular.     |
|                                   | To increase positive attitude towards tree<br>Plantation.                                              |
| Conduct of the Activity /Event    | NCC cadets planted saplings of various trees on<br>both the sides of the road, at Subhas nagar, Barshi |
| Outcomes of the Activity / Event  | Students understood the importance of the Tree Plantation.                                             |
|                                   | Students understood the need of trees in human lives.                                                  |

# Tree Plantation in Barshi city in collaboration with Morning Club Barshi

# Date: 02/10/2018

= 2 War Coy. Commander National Cadet Corpe Shri Shivaji Mahavidyalaya Barshi -413411

CIPAL PRIN Shri Shivaji Mahavidyalaya, Barshi, Dist. Solapur-413411.