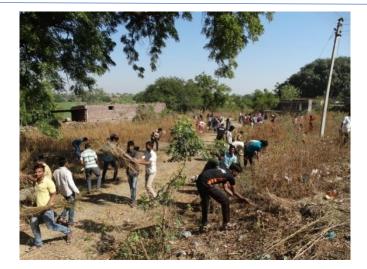

# Name of the Department: - National Cadet Corps

| Name of the Activity / Event      | <b>Tree Plantation Programme in Collaboration</b><br>with Morning Club Barshi                          |
|-----------------------------------|--------------------------------------------------------------------------------------------------------|
| Date                              | 02-10-2018                                                                                             |
| Time                              | 7:30.                                                                                                  |
| Faculty In charge                 | Maj. Dr. S. D. Pawar                                                                                   |
| Venue                             | Subhash Nagar, Barshi                                                                                  |
| Participants                      | NCC Cadets and Morning Club members                                                                    |
| Number of Participant             | 80                                                                                                     |
| Subject of the activity event     | Tree Plantation                                                                                        |
| Objective of the activity / Event | To make NCC cadets aware about the green initiatives in general and tree plantation in particular.     |
|                                   | To increase positive attitude towards tree<br>Plantation.                                              |
| Conduct of the Activity /Event    | NCC cadets planted saplings of various trees on<br>both the sides of the road, at Subhas nagar, Barshi |
| Outcomes of the Activity / Event  | Students understood the importance of the Tree Plantation.                                             |
|                                   | Students understood the need of trees in human lives.                                                  |

# Tree Plantation in Barshi city in collaboration with Morning Club Barshi

# Date: 02/10/2018

= 2 War Coy. Commander National Cadet Corpe Shri Shivaji Mahavidyalaya Barshi -413411

CIPAL PRIN Shri Shivaji Mahavidyalaya, Barshi, Dist. Solapur-413411.