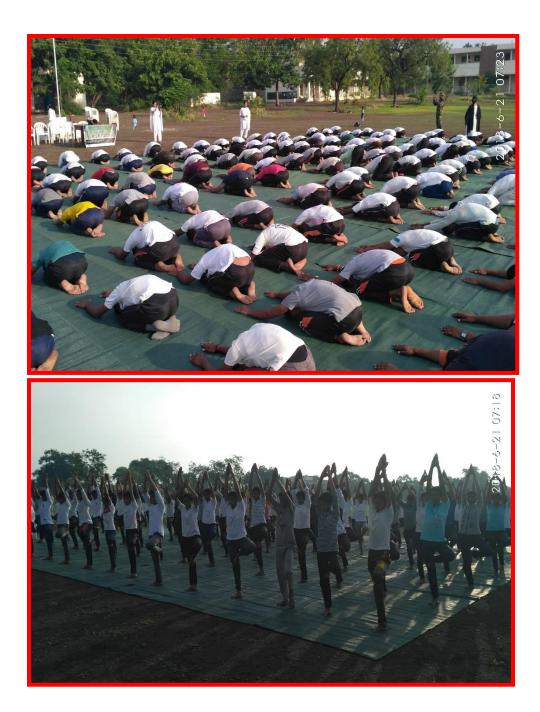

### Name of the Department: - National Cadet Corps

| Name of the Activity / Event      | International Yoga Day Celebration                                                                                                                |
|-----------------------------------|---------------------------------------------------------------------------------------------------------------------------------------------------|
| Date                              | 21-06-2018                                                                                                                                        |
| Time                              | 7:30.                                                                                                                                             |
| Faculty In charge                 | Maj. Dr. S. D. Pawar                                                                                                                              |
| Venue                             | Shivshakti ground, Barshi                                                                                                                         |
| Participants                      | NCC Cadets                                                                                                                                        |
| Number of Participant             | 125                                                                                                                                               |
| Subject of the activity event     | International yoga day                                                                                                                            |
| Objective of the activity / Event | To make NCC cadets aware about the<br>importance of Yoga in our lives.<br>To make students healthy and agile by making<br>them do yoga every day. |
| Conduct of the Activity /Event    | NCC cadets practiced Yoga under the guidance<br>of Ambika Kutir Yog Mandal, Barshi.                                                               |
| Outcomes of the Activity / Event  | Students understood the importance of Yoga in human lives.                                                                                        |
|                                   | It helped students in making their body flexible.                                                                                                 |

### **Activity Photos**

International Yoga Day Celebration

= 2 War

Coy. Commander National Cadet Corpe Shri Shivaji Mahavidyalaya Barshi -413411

PRINCIPAL Shri Shivaji Mahavidyalaya, Barshi, Dist. Solapur-413411.