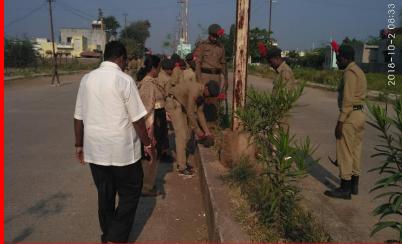

# Name of the Department: - National Cadet Corps

| Name of the Activity / Event      | <b>Tree Plantation Programme in Collaboration</b><br>with Morning Club Barshi                          |
|-----------------------------------|--------------------------------------------------------------------------------------------------------|
| Date                              | 02-10-2018                                                                                             |
| Time                              | 7:30.                                                                                                  |
| Faculty In charge                 | Maj. Dr. S. D. Pawar                                                                                   |
| Venue                             | Subhash Nagar, Barshi                                                                                  |
| Participants                      | NCC Cadets and Morning Club members                                                                    |
| Number of Participant             | 80                                                                                                     |
| Subject of the activity event     | Tree Plantation                                                                                        |
| Objective of the activity / Event | To make NCC cadets aware about the green initiatives in general and tree plantation in particular.     |
|                                   | To increase positive attitude towards tree<br>Plantation.                                              |
| Conduct of the Activity /Event    | NCC cadets planted saplings of various trees on<br>both the sides of the road, at Subhas nagar, Barshi |
| Outcomes of the Activity / Event  | Students understood the importance of the Tree Plantation.                                             |
|                                   | Students understood the need of trees in human lives.                                                  |

# Tree Plantation in Barshi city in collaboration with Morning Club Barshi

# Date: 02/10/2018

= 2 War Coy. Commander National Cadet Corpe Shri Shivaji Mahavidyalaya Barshi -413411

CIPAL PRIN Shri Shivaji Mahavidyalaya, Barshi, Dist. Solapur-413411.