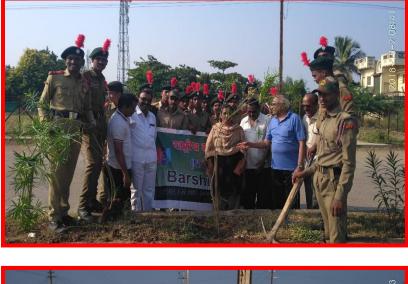

# Name of the Department: - National Cadet Corps

| Name of the Activity / Event      | <b>Tree Plantation Programme in Collaboration</b><br>with Morning Club Barshi                          |
|-----------------------------------|--------------------------------------------------------------------------------------------------------|
| Date                              | 02-10-2018                                                                                             |
| Time                              | 7:30.                                                                                                  |
| Faculty In charge                 | Maj. Dr. S. D. Pawar                                                                                   |
| Venue                             | Subhash Nagar, Barshi                                                                                  |
| Participants                      | NCC Cadets and Morning Club members                                                                    |
| Number of Participant             | 80                                                                                                     |
| Subject of the activity event     | Tree Plantation                                                                                        |
| Objective of the activity / Event | To make NCC cadets aware about the green initiatives in general and tree plantation in particular.     |
|                                   | To increase positive attitude towards tree<br>Plantation.                                              |
| Conduct of the Activity /Event    | NCC cadets planted saplings of various trees on<br>both the sides of the road, at Subhas nagar, Barshi |
| Outcomes of the Activity / Event  | Students understood the importance of the Tree Plantation.                                             |
|                                   | Students understood the need of trees in human lives.                                                  |

# Tree Plantation in Barshi city in collaboration with Morning Club Barshi

# Date: 02/10/2018

= 2 War Coy. Commander National Cadet Corpe Shri Shivaji Mahavidyalaya Barshi -413411

CIPAL PRIN Shri Shivaji Mahavidyalaya, Barshi, Dist. Solapur-413411.